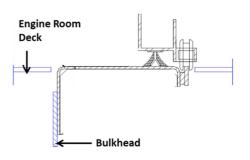

| Custom           |
| Electric Hydraulic Driven        | Yes             | Yes             | Yes              |
| Sill height (mm)                 | 0               | Custom          | 12               |
| Test Pressure (mwc)              | 0 - 75          | 0 - 70          | 0 - 70           |
| Laser Safety Strip               | Optional        | Optional        | Optional         |
| Fire Rating                      | Optional        | Optional        | Optional         |
| EX-Proof                         | Optional        | Optional        | Optional         |
| Emergency hand pump              | Optional        | Optional        | Optional         |

### **IMS Door Sill Profiles**

#### F12 - FLUSH 12MM SILL



#### AH - ADJUSTABLE HIGHT SILL



#### MR - MACHINE ROOM SILL





# OFFSHORE IMS ELECTRONIC CONTROL SYSTEM



#### **System Main Page**

This page displays an overview of all vessel decks containing IMS Doors, including door status alarms (open, closed, remote mode, active alarms and more).



#### **System Overview Page**

This page displays an overview of the integration and communication lines between the systems hardware components.



#### **System Alarm Log**

This screen displays all system alarms. The log shows the alarm date, time, acknowledgement, cancelation and a detailed description for each alarm.







#### **System Hardware**

The system includes two sets of hard panel master control switches & display screens. Each door has its individual control card, which is placed in a secure control cabinet.



## IMS WATERTIGHT SLIDING DOORS