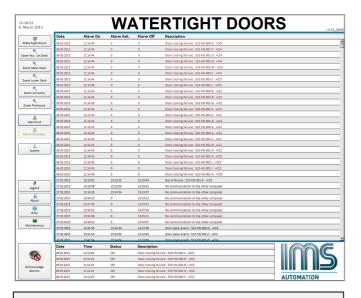

#### **System Alarm Log**

This screen displays all system alarms. The log shows the alarm date, time, acknowledgement, cancelation and a detailed description for each alarm.