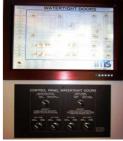

#### **System Main Page**

This page displays an overview of all vessel decks containing IMS Doors, including door status alarms (open, closed, remote mode, active alarms and more).

#### **System Overview Page**

This page displays an overview of the integration and communication lines between the systems hardware components.

#### **System Alarm Log**

This screen displays all system alarms. The log shows the alarm date, time, acknowledgement, cancelation and a detailed description for each alarm.