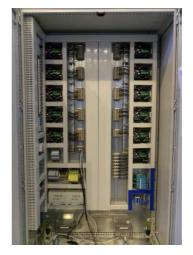

#### **System Hardware**

The system includes two sets of hard panel master control switches & display screens. Each door has its individual control card, which is placed in a secure control cabinet.