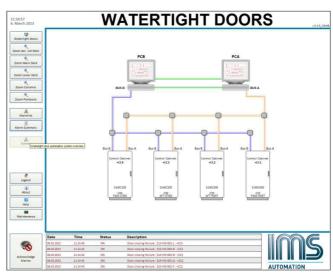

#### **System Overview Page**

This page displays an overview of the integration and communication lines between the systems hardware components.