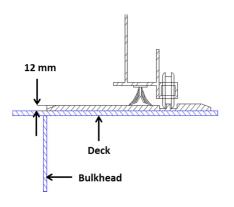

|
| Weight                           | Custom          | Custom          | Custom           |
| Electric Hydraulic Driven        | Yes             | Yes             | Yes              |
| Sill height (mm)                 | 0               | Custom          | 12               |
| Test Pressure (mwc)              | 0 - 75          | 0 - 70          | 0 - 70           |
| Laser Safety Strip               | Optional        | Optional        | Optional         |
| Fire Rating                      | Optional        | Optional        | Optional         |
| EX-Proof                         | Optional        | Optional        | Optional         |
| Emergency hand pump              | Optional        | Optional        | Optional         |

### **IMS Door Sill Profiles**

#### F12 - FLUSH 12MM SILL



#### AH - ADJUSTABLE HIGHT SILL



#### MR - MACHINE ROOM SILL





# OFFSHORE IMS ELECTRONIC CONTROL SYSTEM



#### **System Main Page**

This page displays an overview of all vessel decks containing IMS Doors, including door status alarms (open, closed, remote mode, active alarms and more).



#### **System Overview Page**

This page displays an overview of the integration and communication lines between the systems hardware components.



#### **System Alarm Log**

This screen displays all system alarms. The log shows the alarm date, time, acknowledgement, cancelation and a detailed description for each alarm.







#### **System Hardware**

The system includes two sets of hard panel master control switches & display screens. Each door has its individual control card, which is placed