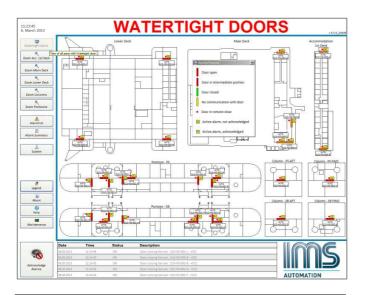

#### **System Main Page**

This page displays an overview of all vessel decks containing IMS Doors, including door status alarms (open, closed, remote mode, active alarms and more).