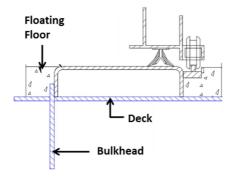

| Custom          | Custom          | Custom           |
| Electric Hydraulic Driven        | Yes             | Yes             | Yes              |
| Sill height (mm)                 | 0               | Custom          | 12               |
| Test Pressure (mwc)              | 0 - 75          | 0 - 70          | 0 - 70           |
| Laser Safety Strip               | Optional        | Optional        | Optional         |
| Fire Rating                      | Optional        | Optional        | Optional         |
| EX-Proof                         | Optional        | Optional        | Optional         |
| Emergency hand pump              | Optional        | Optional        | Optional         |

### **IMS Door Sill Profiles**

#### F12 - FLUSH 12MM SILL



#### AH - ADJUSTABLE HIGHT SILL



#### MR - MACHINE ROOM SILL





# OFFSHORE IMS ELECTRONIC CONTROL SYSTEM



#### **System Main Page**

This page displays an overview of all vessel decks containing IMS Doors, including door status alarms (open, closed, remote mode, active alarms and more).



#### **System Overview Page**

This page displays an overview of the integration and communication lines between the systems hardware components.



#### **System Alarm Log**

This screen displays all system alarms. The log shows the alarm date, time, acknowledgement, cancelation and a detailed description for each alarm.







#### **System Hardware**

The system includes two sets of hard panel master control switches & display screens. Each door has its individual control card, which is placed in a secure control cabinet.



##