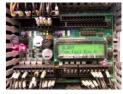

#### **System Hardware**

The system includes two sets of hard panel master control switches & display screens. Each door has its individual control card, which is placed in a secure control cabinet.