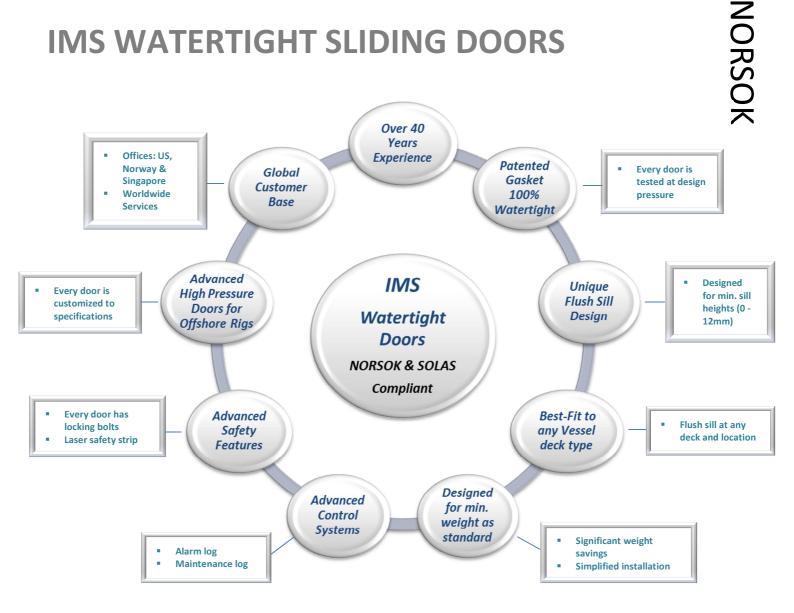

#### **Features**

- Approved by major class societies
- Always customized according to spec.
- Designed for minimum weight
- Certified pressure up to 70-75 mwc
- Simple to install
- Sandblasted steel as standard

#### **Benefits**

- Advanced Control System gives real time overview
- Unique flush design eliminates dangerous cover plate
- Reduced weight simplifies installation
- Improved access for service
- Low maintenance
- Worldwide service